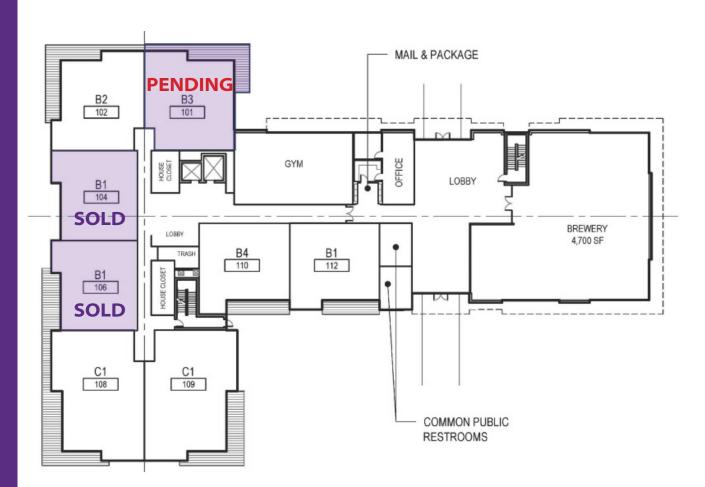

#### 1ST FLOOR LAYOUT & PRICING

- Sherilyn McRell, Director of Operations
- 785.775.2009 (direct)
- 785.775.2000 (main
- sherilynm@ksufoundation.org

| 1ST FLOOR      |               |          |               |                |  |
|----------------|---------------|----------|---------------|----------------|--|
| Unit<br>Number | Unit<br>Label | Bedrooms | *Unit<br>Area | Sales<br>Price |  |
| 101            | В3            | 2        | 1,475         | PENDING        |  |
| 102            | B2            | 2        | 1,475         | \$501,500      |  |
| 104            | B1            | 2        | 1,330         | SOLD           |  |
| 106            | B1            | 2        | 1,330         | SOLD           |  |
| 108            | C1            | 3        | 1,960         | \$980,000      |  |
| 109            | C1            | 3        | 1,960         | \$980,000      |  |
| 110            | B4            | 2        | 1,345         | \$672,500      |  |
| 112            | B1            | 2        | 1,330         | \$665,000      |  |