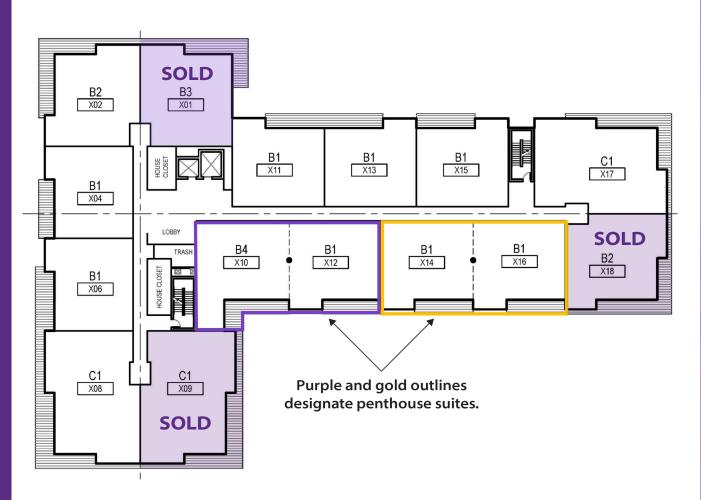

| 6TH FLOOR      |               |           |               |                |
|----------------|---------------|-----------|---------------|----------------|
| Unit<br>Number | Unit<br>Label | Bedrooms  | *Unit<br>Area | Sales<br>Price |
| 601            | В3            | 2         | 1,475         | \$678,500      |
| 602            | B2            | 2         | 1,475         | \$678,500      |
| 604            | B1            | 2         | 1,330         | \$611,800      |
| 606            | B1            | 2         | 1,330         | SOLD           |
| 608            | C1            | 3         | 1,960         | SOLD           |
| 609            | C1            | 3         | 1,960         | SOLD           |
| 610            | B4            | penthouse | 1,425         | SOLD           |
| 611            | B1            | 2         | 1,330         | \$611,800      |
| 612            | В1            | penthouse | 1,330         | SOLD           |
| 613            | B1            | 2         | 1,330         | \$611,800      |
| 614            | B1            | penthouse | 1,330         | SOLD           |
| 615            | B1            | 2         | 1,330         | \$611,800      |
| 616            | B1            | penthouse | 1,330         | SOLD           |
| 617            | C1            | 3         | 1,960         | \$1,078,000    |
| 618            | B2            | 2         | 1,475         | SOLD           |