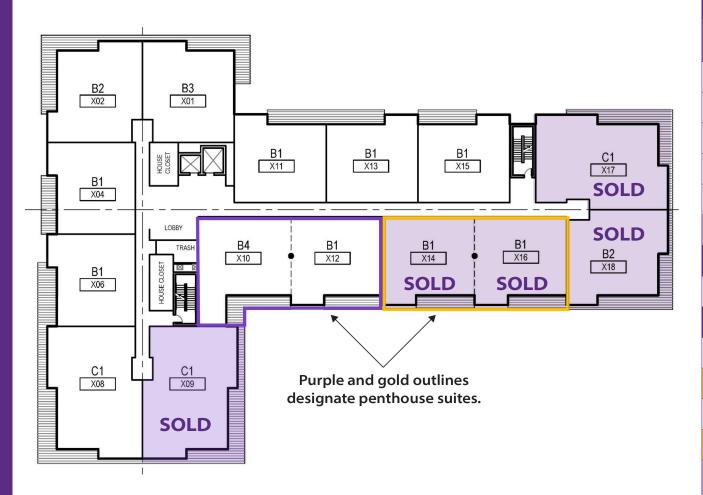

# 6TH FLOOR LAYOUT & PRICING

- Sherilyn McRell, Director of Operations
- (®) 785.775.2009 (direct) 785.775.2000
- (®) (main) sherilynm@ksufoundation.org
- $\boxtimes$

| B2<br>X02           | B3 X01 B1 B1 X13 B1 X15 C1 X17          |
|---------------------|-----------------------------------------|
| SOLD  C1  X08  SOLD | SOLD SOLD SOLD SOLD SOLD SOLD SOLD SOLD |

| 6TH FLOOR      |               |           |               |                |
|----------------|---------------|-----------|---------------|----------------|
| Unit<br>Number | Unit<br>Label | Bedrooms  | *Unit<br>Area | Sales<br>Price |
| 601            | В3            | 2         | 1,475         | \$678,500      |
| 602            | B2            | 2         | 1,475         | \$678,500      |
| 604            | B1            | 2         | 1,330         | \$611,800      |
| 606            | B1            | 2         | 1,330         | SOLD           |
| 608            | C1            | 3         | 1,960         | SOLD           |
| 609            | C1            | 3         | 1,960         | SOLD           |
| 610            | B4            | penthouse | 1,425         | SOLD           |
| 611            | B1            | 2         | 1,330         | \$611,800      |
| 612            | В1            | penthouse | 1,330         | SOLD           |
| 613            | B1            | 2         | 1,330         | \$611,800      |
| 614            | B1            | penthouse | 1,330         | SOLD           |
| 615            | B1            | 2         | 1,330         | \$611,800      |
| 616            | B1            | penthouse | 1,330         | SOLD           |
| 617            | C1            | 3         | 1,960         | \$1,078,000    |
| 618            | B2            | 2         | 1,475         | SOLD           |