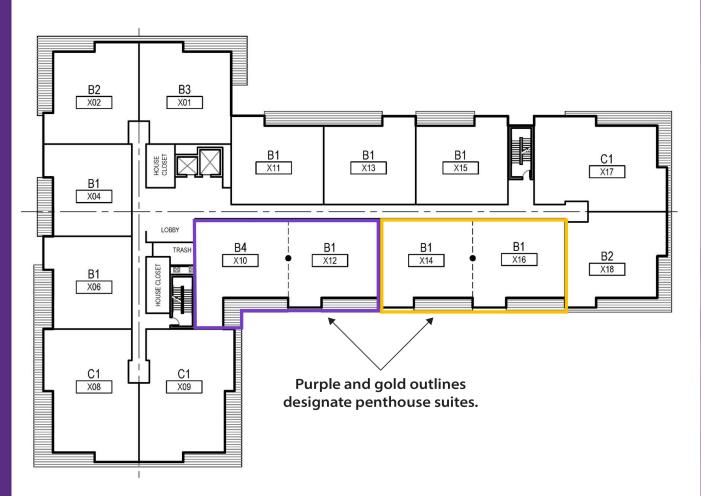

| 6TH FLOOR      |               |           |               |                |
|----------------|---------------|-----------|---------------|----------------|
| Unit<br>Number | Unit<br>Label | Bedrooms  | *Unit<br>Area | Sales<br>Price |
| 601            | В3            | 2         | 1,475         | \$678,500      |
| 602            | B2            | 2         | 1,475         | \$678,500      |
| 604            | B1            | 2         | 1,330         | \$611,800      |
| 606            | B1            | 2         | 1,330         | SOLD           |
| 608            | C1            | 3         | 1,960         | SOLD           |
| 609            | C1            | 3         | 1,960         | SOLD           |
| 610            | B4            | penthouse | 1,425         | SOLD           |
| 611            | B1            | 2         | 1,330         | \$611,800      |
| 612            | В1            | penthouse | 1,330         | SOLD           |
| 613            | B1            | 2         | 1,330         | \$611,800      |
| 614            | B1            | penthouse | 1,330         | SOLD           |
| 615            | B1            | 2         | 1,330         | \$611,800      |
| 616            | B1            | penthouse | 1,330         | SOLD           |
| 617            | C1            | 3         | 1,960         | \$1,078,000    |
| 618            | B2            | 2         | 1,475         | SOLD           |